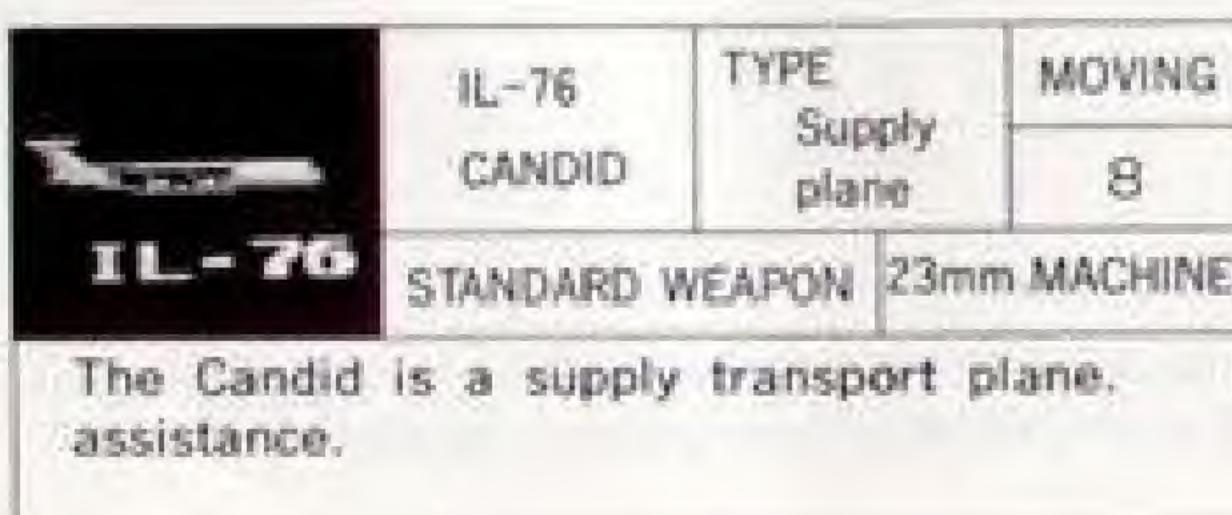

## 1. UNIT TYPES

Both BLUE and RED forces have 18 types of units. Each of these 18 is classified as one of the following:

| Attacker    | Air to Ground    |
|-------------|------------------|
| Fighter     | Air to Air       |
| Helicopter  | Air to Ground    |
| Battle tank | Ground to Ground |
| Flag tank   | Ground to Air    |